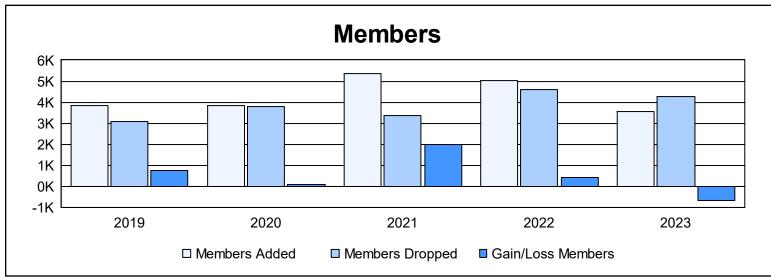

| Year      | New<br>Clubs | Dropped<br>Clubs | Gain/<br>Loss<br>Clubs | New<br>Members | Charter<br>Members | Reinstate<br>Members | Transfer<br>Members | Total<br>Member<br>Added | Total<br>Members<br>Dropped | Gain/<br>Loss<br>Members |
|-----------|--------------|------------------|------------------------|----------------|--------------------|----------------------|---------------------|--------------------------|-----------------------------|--------------------------|
| 2018-2019 | 56           | 15               | 41                     | 1,997          | 1,607              | 216                  | 28                  | 3,848                    | 3,098                       | 750                      |
| 2019-2020 | 59           | 17               | 42                     | 1,871          | 1,621              | 291                  | 63                  | 3,846                    | 3,779                       | 67                       |
| 2020-2021 | 95           | 28               | 67                     | 2,801          | 2,373              | 118                  | 70                  | 5,362                    | 3,358                       | 2,004                    |
| 2021-2022 | 78           | 61               | 17                     | 2,649          | 2,131              | 184                  | 56                  | 5,020                    | 4,594                       | 426                      |
| 2022-2023 | 41           | 47               | -6                     | 2,011          | 1,375              | 104                  | 75                  | 3,565                    | 4,250                       | -685                     |
| Average   | 66           | 34               | 32                     | 2,266          | 1,821              | 183                  | 58                  | 4,328                    | 3,816                       | 512                      |